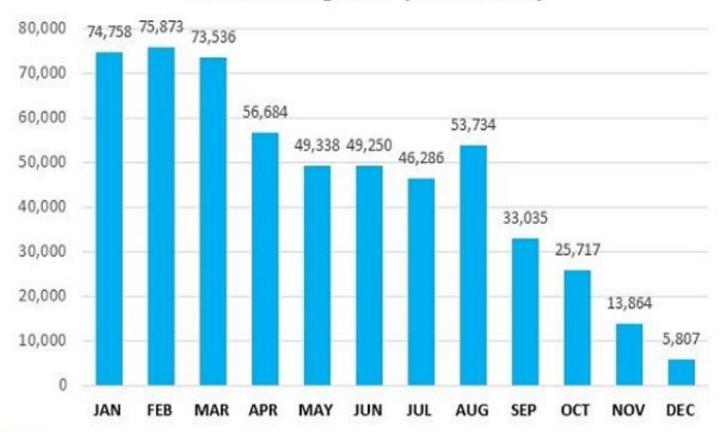

#### Monthly U.S. Plastic Scrap Exports to Mainland China During 2017 (metric tons)