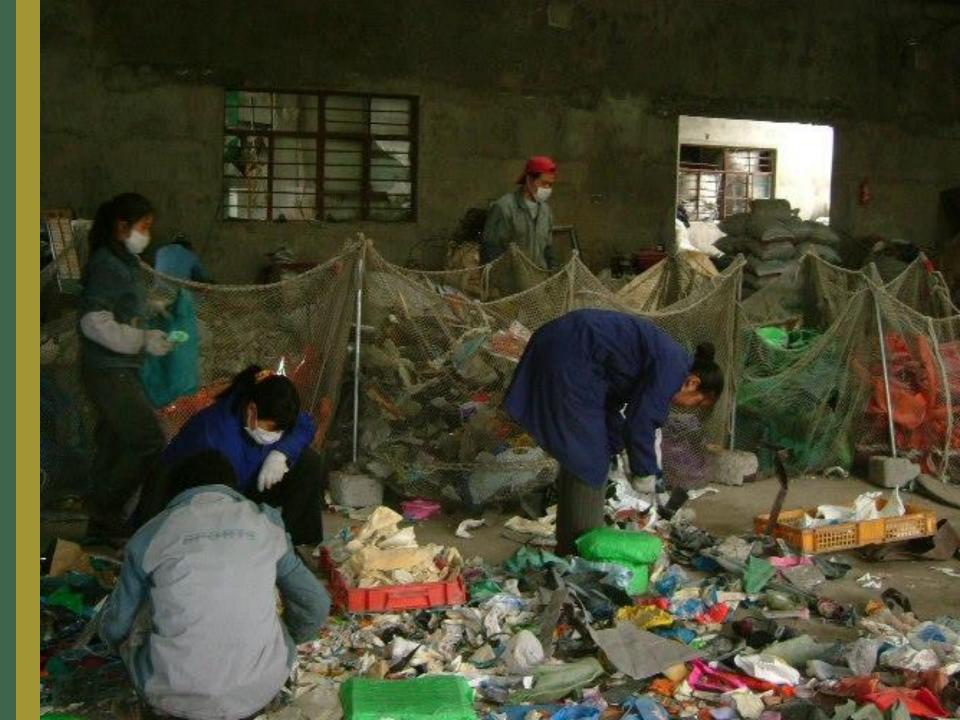

#### What is Happening in China?

#### China is facing a Severe Environmental Crisis

• 60% of groundwater unfit for human consumption ...

19% of arable land contaminated with heavy metals ...

only 84 out of 338 prefecture-level or higher cities attained the national standard for air quality ...

Rising social pressure: pollution related social incidents leading cause of social instability

#### Result of many factors, including:

- Decades of putting economic growth above the environment
- Lack of enforcement of existing environmental laws
- Lack of centralized control
- Staggering increase in urbanization
- 100 million new cars on the road in the last decade