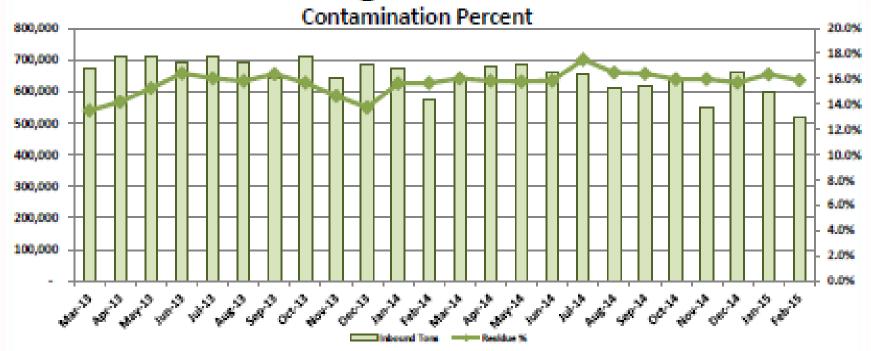

#### Increasing contamination

- According to WM figures, contamination of loads is an average of 16% of inbound tons.
- Contamination can be up to 50% of incoming loads
- Processing costs continue to increase as markets demand reduced contamination. This drives up cost to customers.

Source: Waste Management, 2015