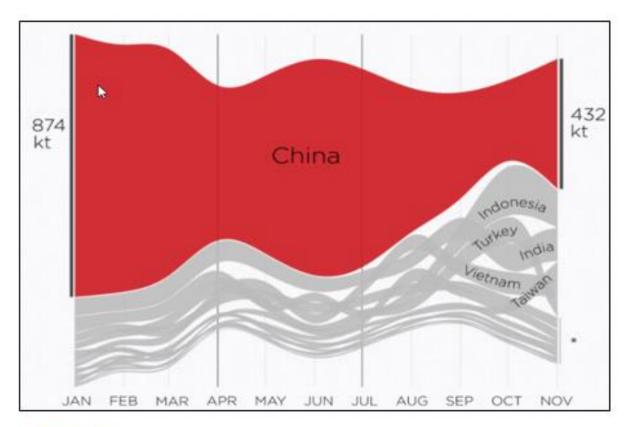

#### 2017 Paper Scrap Exports from the EU

Europe's paper scrap exports to China halved between January and November 2017

SOURCE: Eurostat, Resource Recycling and CEPI

#### Monthly U.S. Plastic Scrap Exports to Mainland China During 2017 (metric tons)