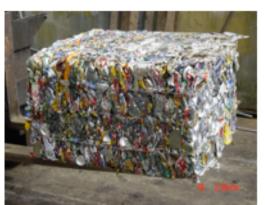

## **Plastics exports**

#### World's Largest Plastic Scrap Exporter: U.S.

| Top 20 Plastic Scrap Exporters | 2011       | 2012       | 2013       | 2014       | 2015       |
|--------------------------------|------------|------------|------------|------------|------------|
| USA                            | 2,127,877  | 2,011,095  | 1,909,535  | 2,172,382  | 2,043,124  |
| Japan                          | 1,631,455  | 1,673,620  | 1,681,733  | 1,670,228  | 1,606,271  |
| Germany                        | 1,462,561  | 1,511,349  | 1,324,863  | 1,453,609  | 1,376,833  |
| United Kingdom                 | 880,577    | 811,509    | 648,614    | 764,404    | 791,554    |
| Netherlands                    | 381,131    | 428,666    | 464,294    | 431,322    | 505,903    |
| France                         | 502,826    | 508,034    | 454,119    | 483,026    | 468,754    |
| Mexico                         | 442,197    | 522,143    | 517,067    | 862,744    | 449,974    |
| Belgium                        | 414,619    | 456,860    | 471,666    | 437,310    | 430,720    |
| Spain                          | 192,363    | 236,880    | 225,844    | 333,466    | 329,937    |
| Thailand                       | 232,170    | 263,128    | 317,540    | 346,912    | 265,390    |
| Italy                          | 269,601    | 228,019    | 191,621    | 175,859    | 223,076    |
| Canada                         | 197,638    | 203,046    | 170,783    | 193,037    | 208,939    |
| Australia                      | 151,209    | 193,087    | 155,085    | 185,705    | 206,060    |
| Rep. of Korea                  | 161,358    | 182,975    | 183,291    | 192,851    | 187,609    |
| Malaysia                       | 153,865    | 197,598    | 250,809    | 247,007    | 182,271    |
| Poland                         | 102,736    | 101,301    | 99,431     | 138,834    | 166,378    |
| Austria                        | 133,556    | 170,389    | 172,440    | 182,299    | 149,306    |
| Indonesia                      | 166,430    | 204,750    | 231,747    | 193,842    | 148,735    |
| Other Asia, nes                | 164,825    | 157,914    | 120,210    | 146,153    | 145,125    |
| Czechia                        | 102,361    | 115,307    | 128,813    | 120,879    | 123,793    |
| Hong Kong*                     | 863,754    | 308,016    | 190,491    | 82,698     | 90,808     |
| Rest of World                  | 1,755,980  | 1,660,216  | 1,934,263  | 1,946,799  | 1,740,598  |
| Grand Total                    | 12,491,089 | 12,145,903 | 11,844,060 | 12,760,676 | 11,841,157 |