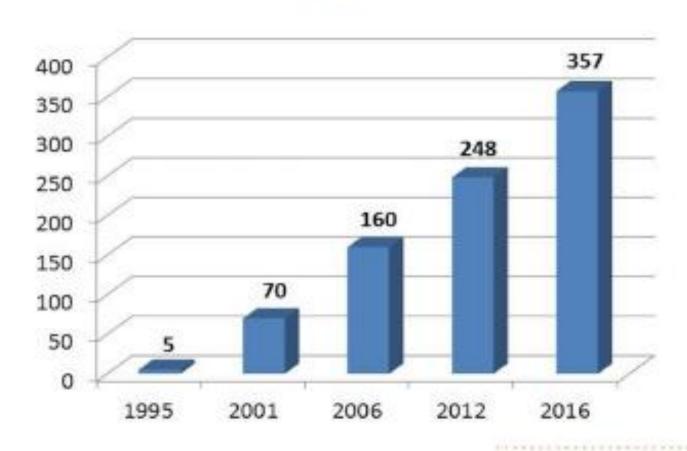

## We have seen growth in processing

## Growth of Single-Stream Processing in No. Am.

Source: Government Advisory Associates, Inc., 2013 & Resource Recycling, 2016