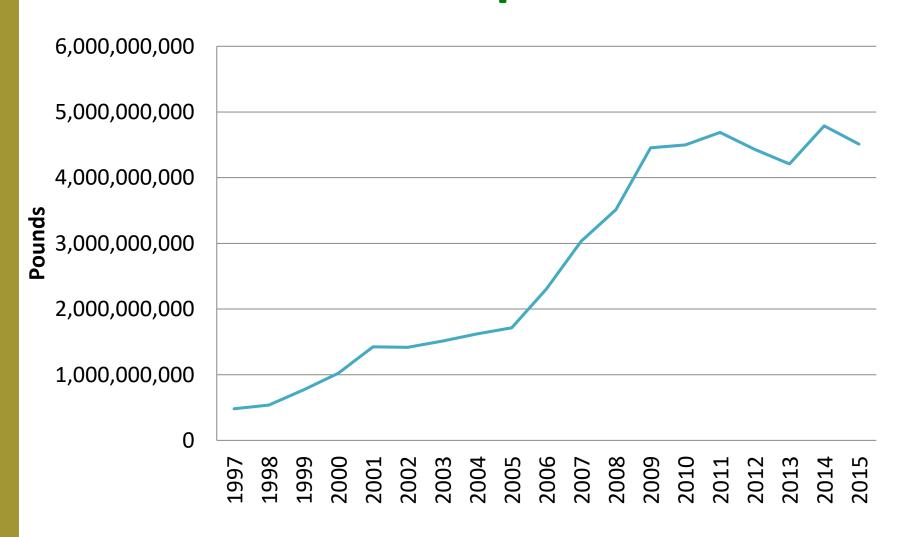

#### Monthly U.S. Plastic Scrap Exports to Mainland China During 2017 (metric tons)