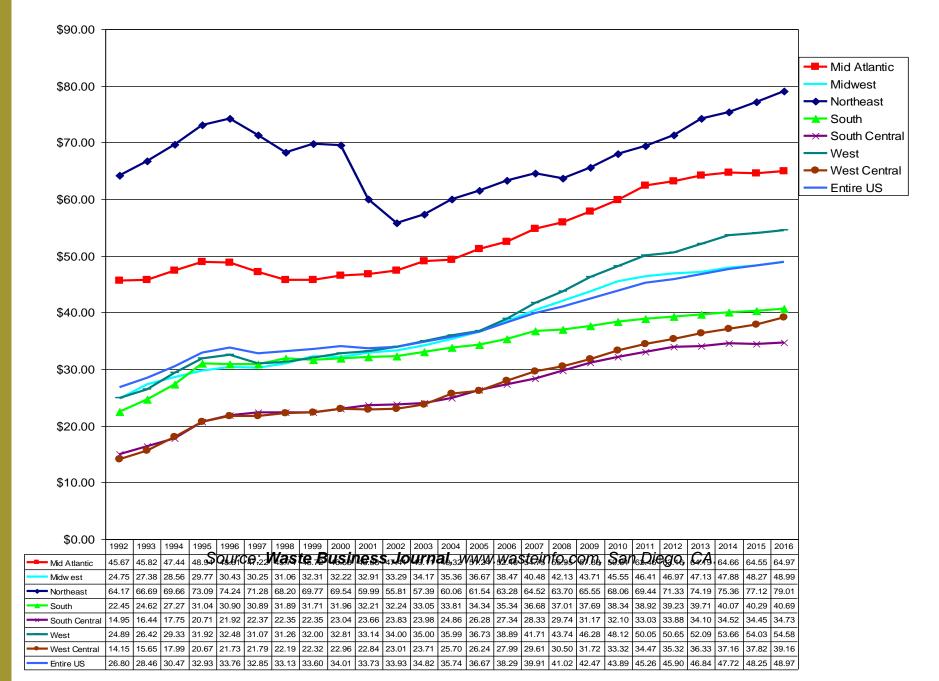

| 3,848,000   | 3,848,000   | 3,848,000   | 3,848,000   | 3,428,000   |
| Delta (Tons)                       | (1,090,000) | (895,155) | (780,030) | (1,540,755) | (1,540,755) | (1,762,000) | (1,762,000) | (1,762,000) | (1,762,000) | (2,182,000) |
| EstimatedTotal Ash Disposal (Tons) | 638,000     | 645,400   | 645,400   | 645,400     | 645,400     | 645,400     | 645,400     | 645,400     | 645,400     | 645,400     |

## Assumed 0% reduction in disposal

HDR assumes MADEP Expansions and that Bourne's current contract with SEAMASS to be extended and allows approximatley 30,000 tons of MSW disposal

Source - MassDEP, SWAC, 2016 Solid Waste & Waste Reduction Data

<sup>\*</sup> HDR Calculationed Average Combustion Rate 2010 - 2016

#### Landfill Tipping Fees for MSW by Year (1992 - 2016)



# 危机

"WHEN WRITTEN IN CHINESE, THE WORD 'CRISIS' IS COMPOSED OF TWO CHARACTERS. ONE REPRESENTS DANGER AND THE OTHER REPRESENTS OPPORTUNITY"

John F. Kennedy



#### Where have we Come From?

#### 1916 To 1918

Due to massive shortages of raw materials during World War I, the Federal government creates the Waste Reclamation Service with the motto "Don't Waste Waste – Save It."

#### 1930'S

Many people survive the Great Depression by peddling scraps of metal, rags and other items.

#### 1940

Goods such as nylon, rubber and many metals are rationed and recycled to help support the war effort.

#### 1955

<u>The August 1st issue of Life magazine offers a two-page article on "Throwaway Living." Consumers are progressively sold on the idea that single-use items are a necessity of the modern