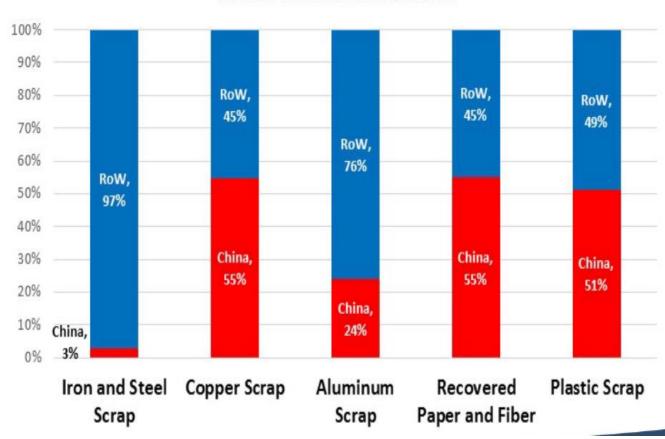

## Why China is so Important to the Global Recycling Industry?

## Mainland China's Share of Global Imports for Selected Recycled Commodities, 2016(p)

Source: UN Comtrade Database