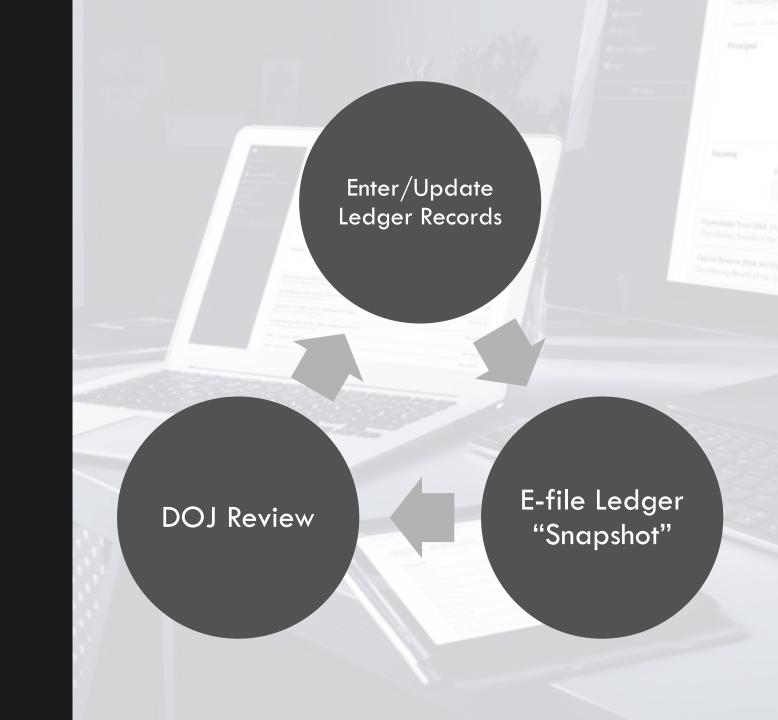

# NHTTF WORKFLOW

#### Two (2) ways to enter information and update ledger

Direct data entry

File import

Regardless of method, official submission of MS-9 and MS-10 follow the same workflow