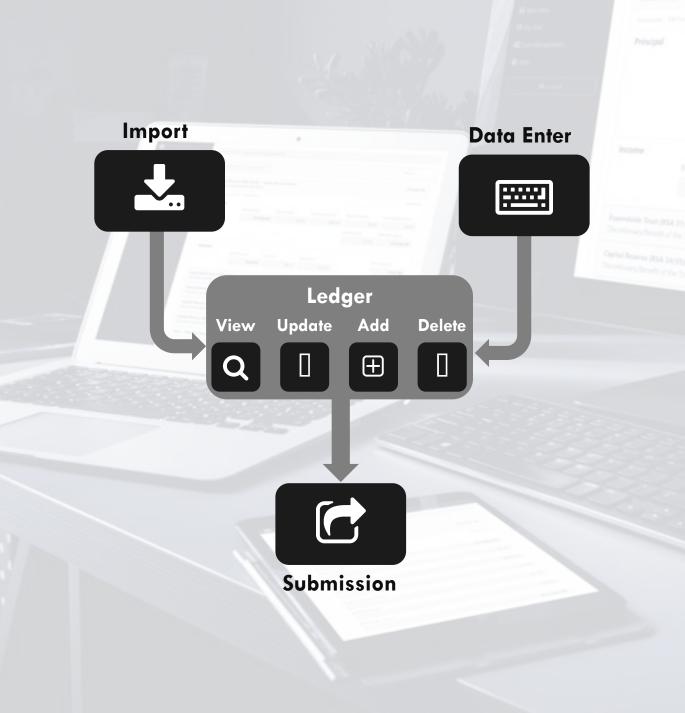

#### Ledger is essentially a table of funds (MS-9) or investments (MS-10)

View funds details Update fund values and meta data Add funds Delete funds Attach instruments (MS-9) Associate funds (MS-10)

#### Two (2) ways to enter information and update ledger

Direct data entry

File import

Regardless of method, official submission of MS-9 and MS-10 follow the same workflow

# SUBMISSION

Once ledger is "complete" for the filing period users can submit electronically

Summary
 Home
 Trust Fund
 Common

Reports

🗱 Utilities

User ProfHelp

Submission is standard E-file Enter Name Enter Date Certification of Information