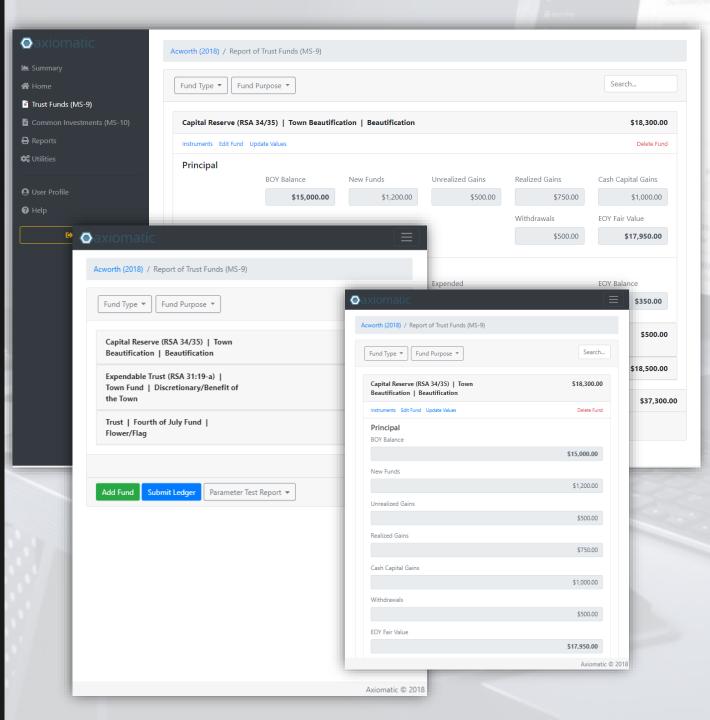

#### Ledger is essentially a table of funds (MS-9) or investments (MS-10)

View funds details Update fund values and meta data Add funds Delete funds Attach instruments (MS-9) Associate funds (MS-10)

## Entity Home Page MS-9 Ledger MS-10 Ledger

\$117.98