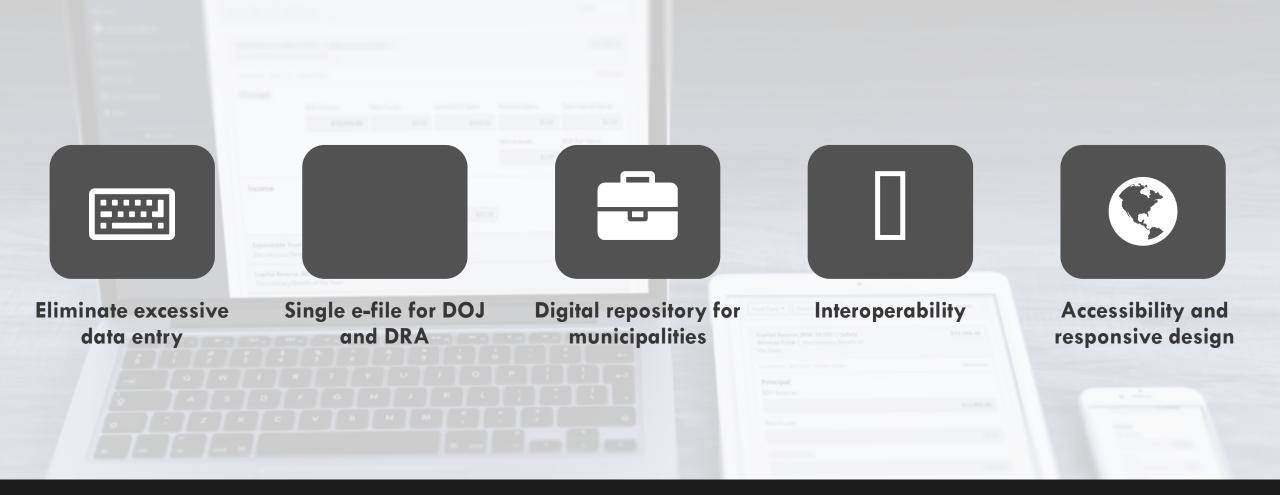

| ar™                                                                                                                                                                                         |
|                                       | Audio Mode: Use Teleph<br>Use Mic &<br>Use Mic &<br>MUTED ()<br>Audio Setup<br>Questions<br>[Enter a question for staff]<br>Start Holding your Own We<br>GoToWebinan<br>Webinar ID: 977-124 |

Develop an enterprise data management system for municipal trustee of the trust fund information filed on the MS-9 and MS-10 forms

## **PROJECT MISSION STATEMENT**



"Rolling" ledger and e-file for MS-9 and MS-10 forms



Direct data import for financial institutions

03

Streamlined DOJ review interfaces with advanced reporting

## **PROJECT GOALS**



## BENEFITS

 $\bigcirc$ 

# NHTTF APPLICATION

Web application for managing MS-9 and MS-10 Ledgers for ongoing data management

Annual "snapshot" filed electronically

Users only need to provide information annually (add, remove, update records) Data import tools



# NHTTF APPLICATION

#### Ledger is essentially a table of funds (MS-9) or investments (MS-10)

View funds details Update fund values and meta data Add funds Delete funds Attach instruments (MS-9) Associate funds (MS-10)



# NHTTF WORKFLOW

#### Two (2) ways to enter information and update ledger

Direct data entry

File import

Regardless of method, official submission of MS-9 and MS-10 follow the same workflow



# LIVE DEMONSTRATION

## Entity Home Page MS-9 Ledger MS-10 Ledger

\$117.98

# FILE IMPORT OVERVIEW

#### Imp