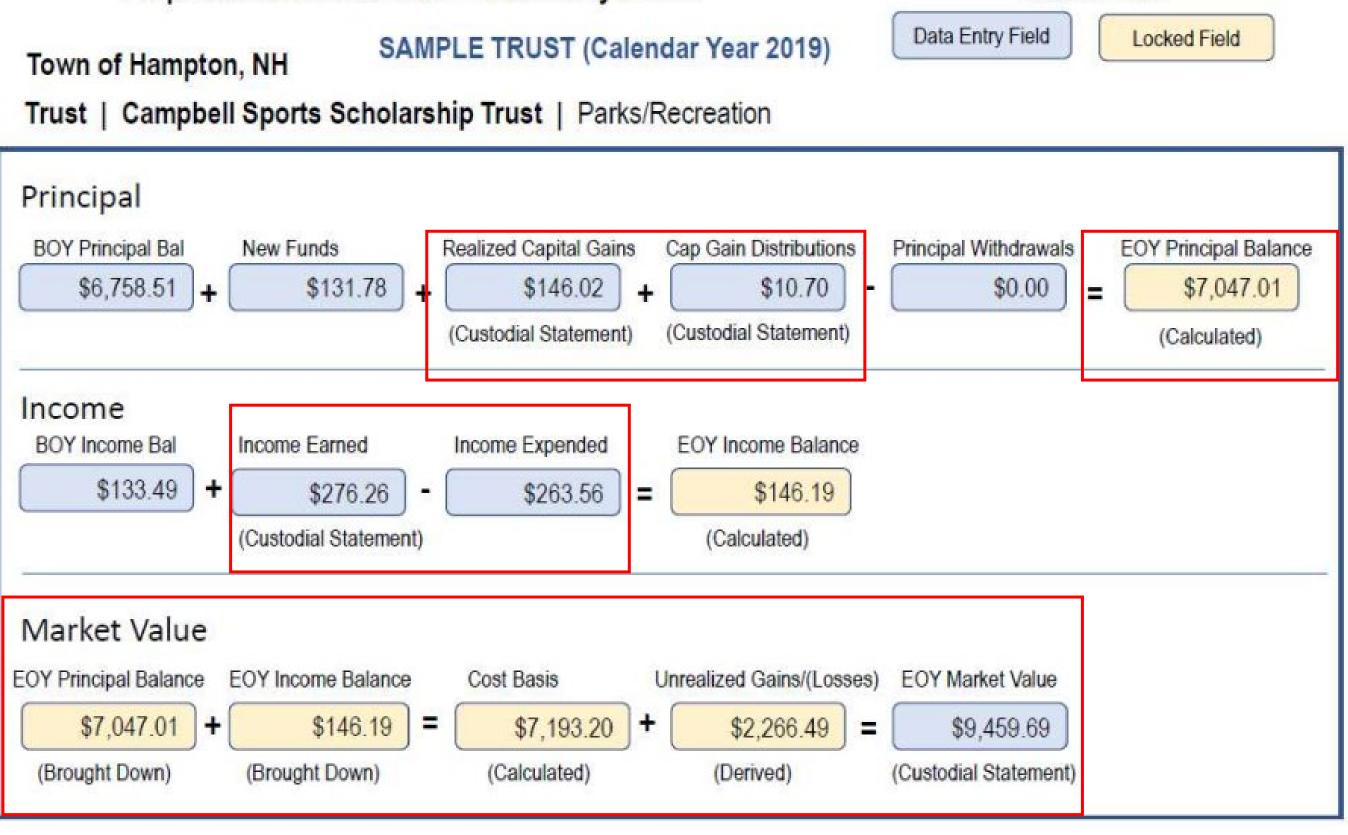

## New MS-9 Layout

| (Fund Type)   (Fund Name)   (Fund Purpose) |                    |                        | 1,975.00                    |                           |  |
|--------------------------------------------|--------------------|------------------------|-----------------------------|---------------------------|--|
| Principal                                  |                    |                        |                             |                           |  |
| OY Principal Balance                       | New Funds (+)      | Realized Gains (+)     | Cap Gains Distributions (+) | Principal Withdrawals (-) |  |
| 1,250.00                                   | 200.00             | 150.00                 | 250.00                      | 2 100.00                  |  |
|                                            |                    |                        |                             | EOY Principal Balance (=) |  |
|                                            |                    |                        |                             | 3 \$1,750.00              |  |
| ncome                                      |                    |                        |                             |                           |  |
| OY Income Balance                          | Income Earned (+)  | Income Expended (-)    |                             |                           |  |
| 300.00                                     | 50.00              | 125.00                 |                             |                           |  |
|                                            |                    | EOY Income Balance (=) |                             |                           |  |
|                                            |                    | \$225.00               |                             |                           |  |
| Market 4                                   |                    |                        |                             |                           |  |
| OY Principal Balance                       | EOY Income Balance | Cost Basis             | EOY Market Value            |                           |  |
| \$0.00                                     | \$0.00             | 5 \$1,975.00           | 6 5,000.00                  |                           |  |
|                                            |                    |                        | Unrealized Gains            |                           |  |
|                                            |                    |                        | \$3,025.00                  |                           |  |