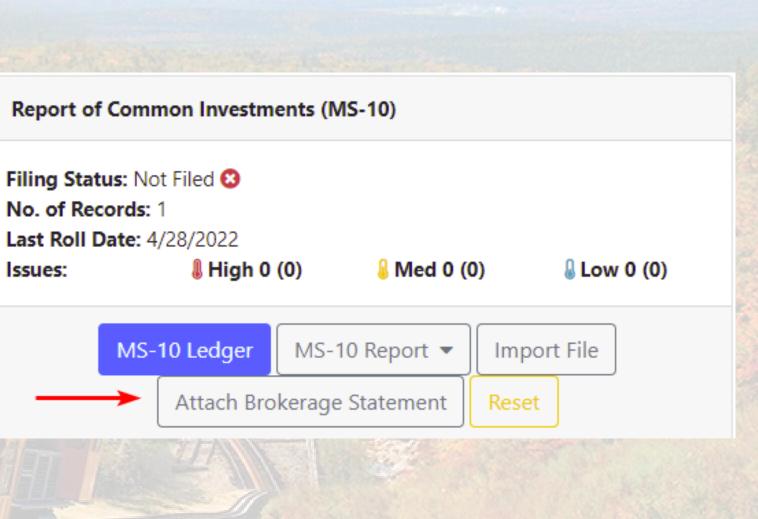

#### **MS-10** NHTTF.ORG

 Allow upload of Brokerage Statement in Lieu of data Entry!

### NHTTF.ORG

Year-end statements that show the full activity (e.g., sales, purchases, interest and dividends, additions and withdrawals) for the entire reporting period.

No. of Records: 1 Issues: