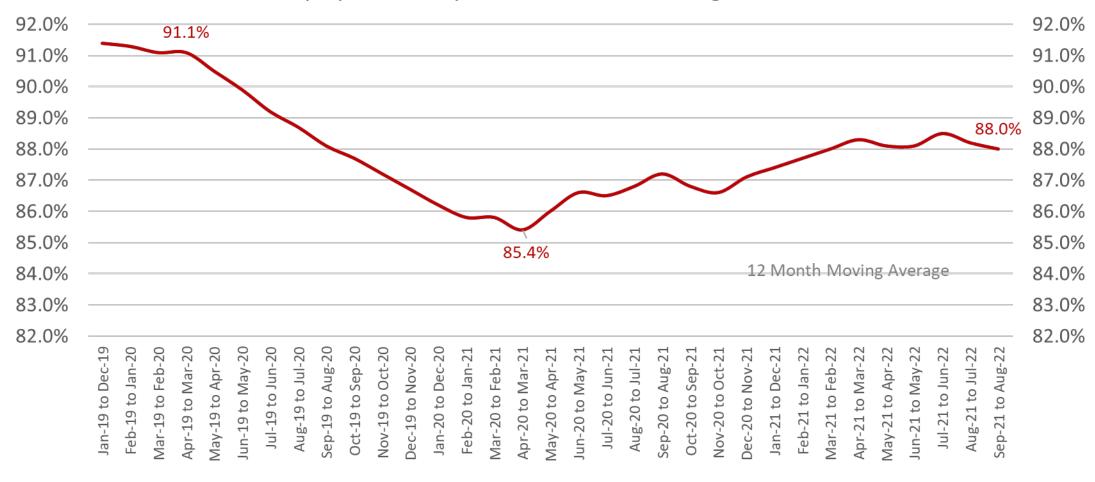

## While "Prime Age" Female Employment to Population Ratio Remains Just 1.8 Percent Below Peak

#### Employment to Population Ratio NH Females Ages 25 to 54

Core (25-54) Labor Force Participation Has Fallen Furthest Among Prime Working- Age (25-54) Males, While Older Males Have Increased Participation. Participation Has Fallen the Most Among Females Who are Most Likely to Have Young Children