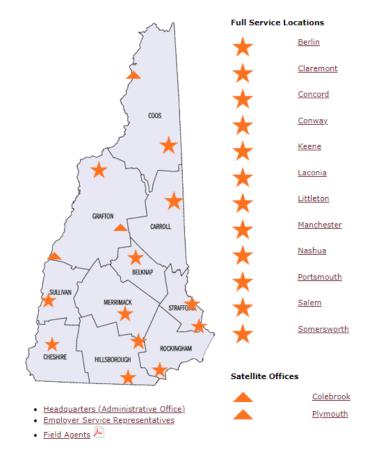

# Employment Hotline (603) 271-7700

Walk-in any of the 12 NHWORKS locations

# NHWORKS Locations

Home
About Us
Law and Rule
Media Center
Services for Customers
Data and Analysis
Office Locations
Contact Us
Forms and Publications
Frequently Asked Questions
Security Notices
Glossary
A - Z Index

#### Office Locations

Print Version

NH Employment Security has NH Works One-Stop offices conveniently located across the State of New Hampshire. Office hours are from 8:00 am - 4:30 pm, Monday through Friday, unless otherwise indicated. Please check the office in your area for staff availability during the lunch hour.

## Virtual Job Fairs

How Does Someone Sign Up and Participate

Employment Hotline (603) 271-7700

Go To: virtualjobfairs.nh.gov

Review schedule and register

Walk-in any of the 12 NHWORKS locations