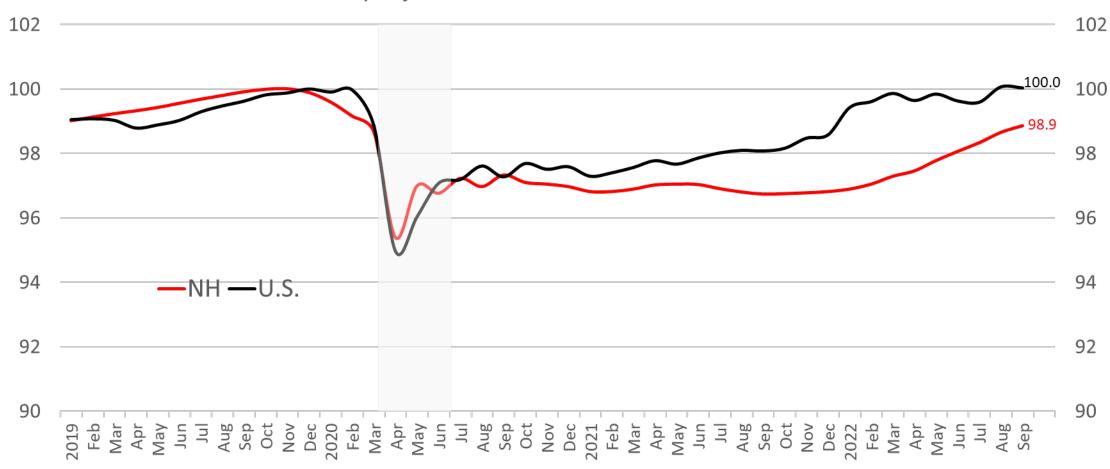

## The Labor Force is Recovering We are down 1.1% Compared to Pre-Pandemic Peak

Seasonally Adjusted Labor Force: Pre-Pandemic Peak = 100