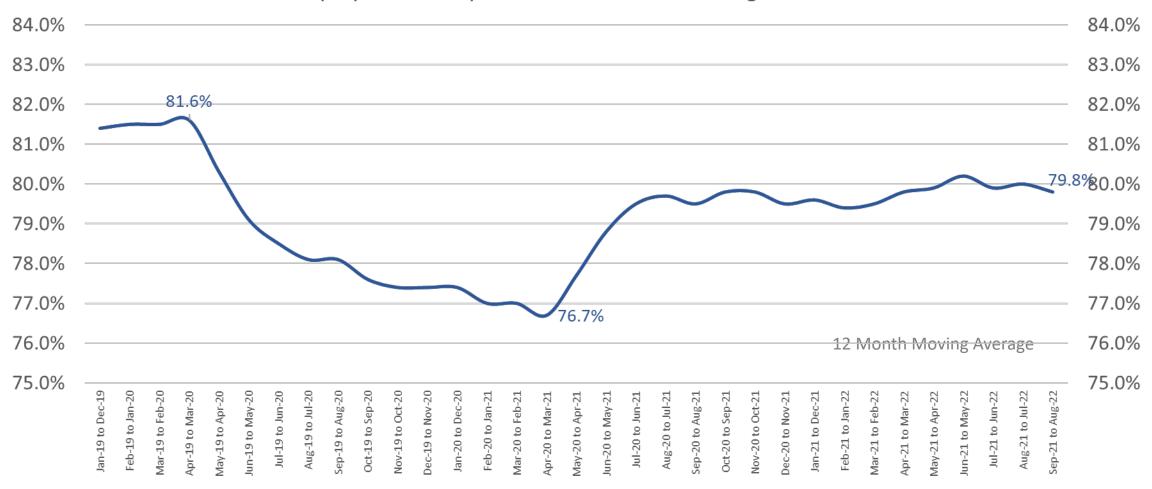

## The Labor Force is Recovering We are down 1.1% Compared to Pre-Pandemic Peak

Seasonally Adjusted Labor Force: Pre-Pandemic Peak = 100