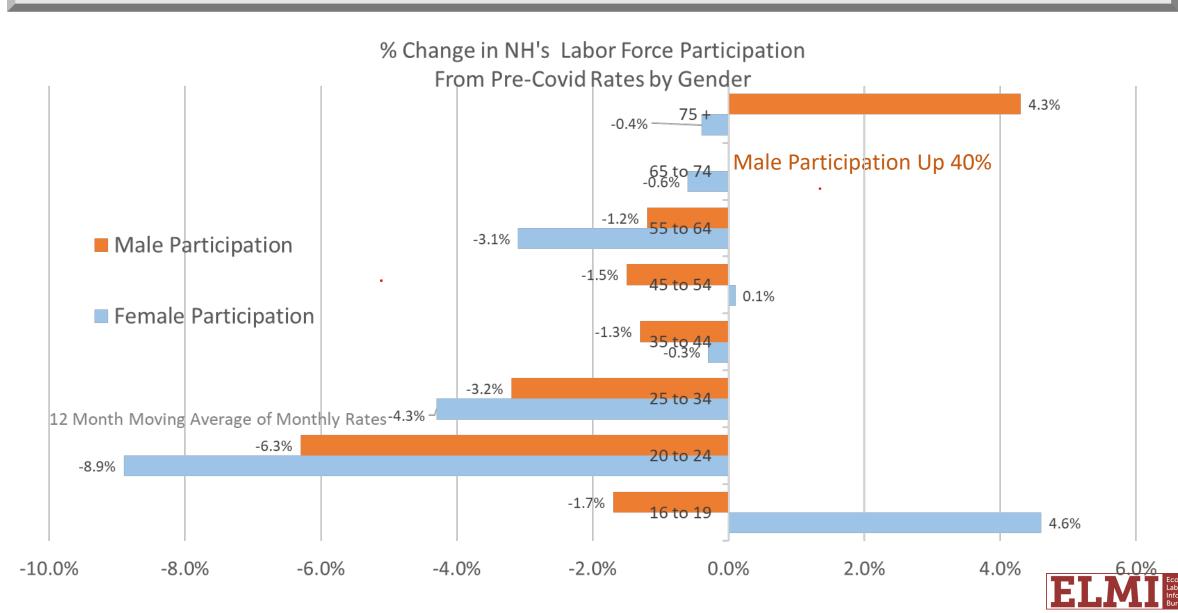

#### Employment to Population Ratio NH Females Ages 25 to 54

Core (25-54) Labor Force Participation Has Fallen Furthest Among Prime Working- Age (25-54) Males, While Older Males Have Increased Participation. Participation Has Fallen the Most Among Females Who are Most Likely to Have Young Children