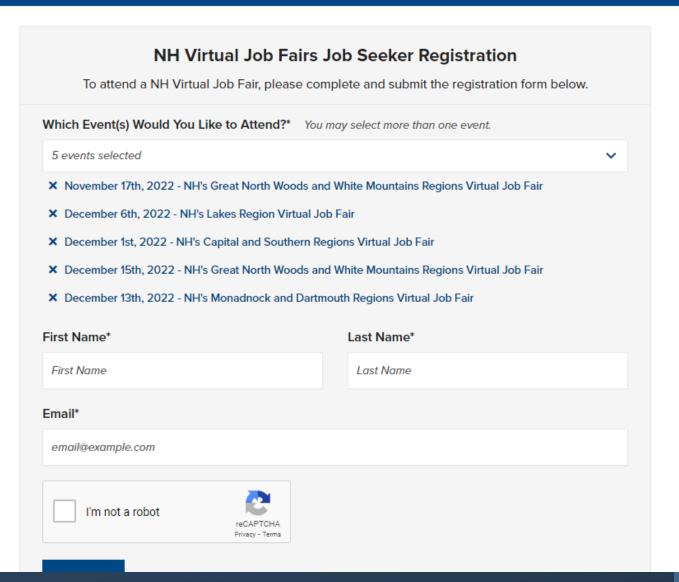

#### **New Hampshire Job Fair and Recruitment Event Portal**

"We're working to keep New Hampshire working"

| Upcoming Events                                                                                                                                                                | Time               |
|--------------------------------------------------------------------------------------------------------------------------------------------------------------------------------|--------------------|
| November 17th, 2022 -<br>NH's Great North Woods and White Mountains Regions Virtual Job Fair                                                                                   |                    |
| MIT'S OFER MORE WOODS AND WINE WOUNTAINS REGIONS VII LUAI JOB I AII                                                                                                            |                    |
| NH Employment Security and Business and Economic Affairs are proud to partner to showcase the positions in the Great North Woods and White Mountains Regions of New Hampshire. | 11:00 AM - 1:00 PM |
| December 1st, 2022 - NH's Capital and Southern Regions Virtual Job Fair                                                                                                        |                    |
| NH Employment Security and Business and Economic Affairs are proud to partner to showcase the positions in the Capital and Southern Regions of New Hampshire.                  | 11:00 AM - 1:00 PM |
| December 6th, 2022 - NH's Lakes Region Virtual Job Fair                                                                                                                        |                    |
| NH Employment Security and Business and Economic Affairs are proud to partner to showcase the positions in the Lakes Region of New Hampshire.                                  | 11:00 AM - 1:00 PM |
|                                                                                                                                                                                |                    |
| December 8th, 2022 - NH's Seacoast Region Virtual Job Fair                                                                                                                     |                    |

<u>Please read all details below prior to registering to attend.</u>

This event is free, job seekers and employers MUST register.

If you're looking for a job:

**REGISTER AS A JOB SEEKER** 

If you're a business interested in participating in this event: