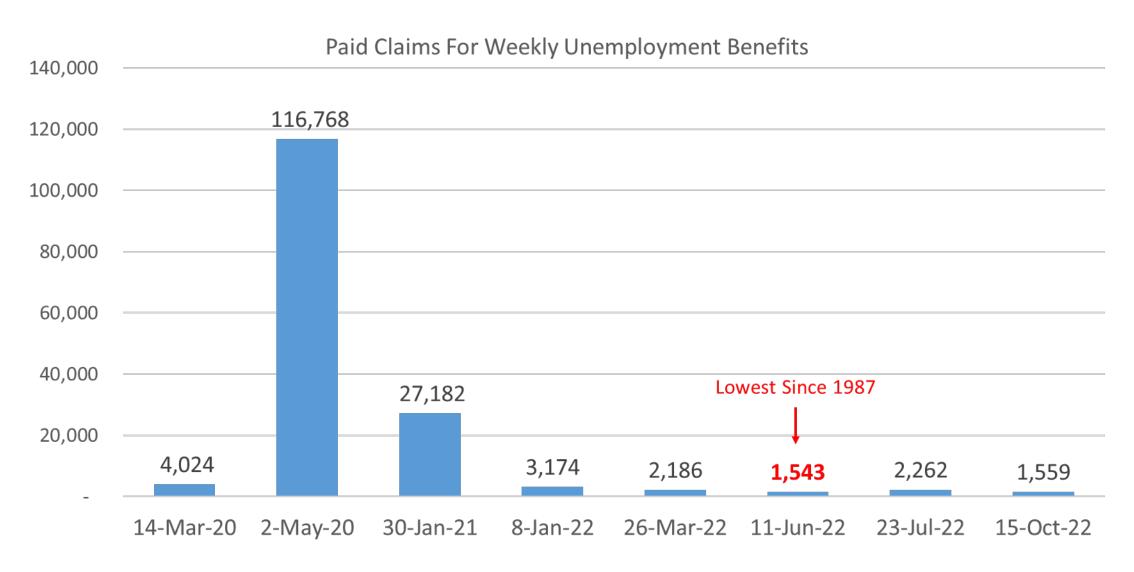

mber 17, 2022

# NHES Programs: Here is what we will cover today

- New Hampshire labor force recovery
- Current labor force demand
- NHES programs that can help you help your clients
- Access to training and supports: WorkNowNH
- Access to hiring employers: Virtual Job Fairs: virtualjobfairs.nh.gov
- Access to hiring employers: NHJobs Portal: nhjobs.nh.gov
- Access to hiring employers: NH Job Match System

### New Hampshire Has Recovered Pre-Pandemic Levels of Private Sector Employment

How Close Each State is to Recovering Pre-Covid Peak Level of Private Employment
Through September 2022





## The Labor Force is Recovering We are down 1.1% Compared to Pre-Pandemic Peak

Seasonally Adjusted Labor Force: Pre-Pandemic Peak = 100





### **Unemployment Claims Are at Near Historic Lows**







## Meeting Labor Needs Will Require Getting People Back Into the Labor Force – There Aren't Enough Unemployed to Close the Gap



# Employment Among the Prime-Age Labor Force Remains Below "Full Employment" – There is Still Room to Grow

NH Emp. to Population Ratio Thru September 2022 – Ages 25-54





# The Employment to Population Ratio Among "Prime Age" Male Workforce Remains Three (3) Percent Below Pre-Pandemic Peak

#### Employment to Population Ratio NH Males Ages 25 to 54





## While "Prime Age" Female Employment to Population Ratio Remains Just 1.8 Percent Below Peak

#### Employment to Population Ratio NH Females Ages 25 to 54





Core (25-54) Labor Force Participation Has Fallen Furthest Among Prime Working- Age (25-54) Males, While Older Males Have Increased Participati