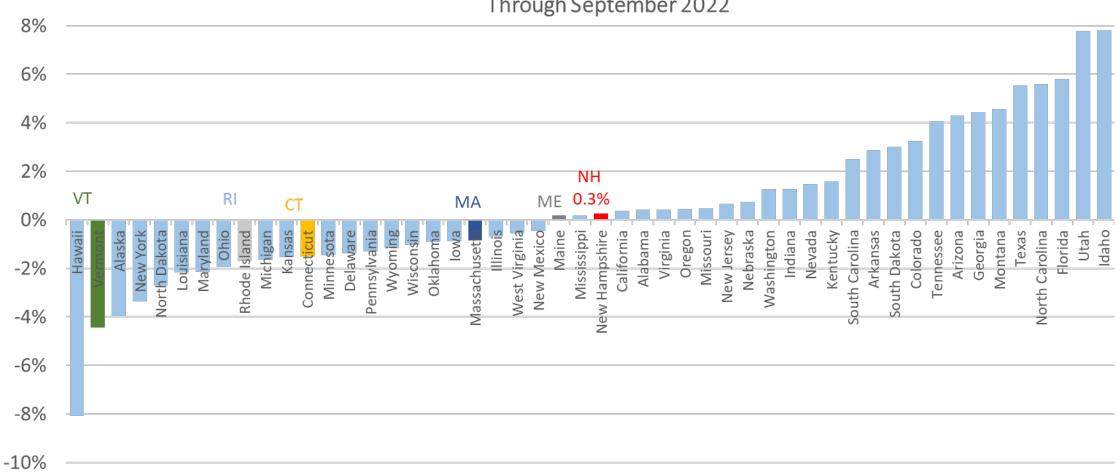

### New Hampshire Has Recovered Pre-Pandemic Levels of Private Sector Employment

How Close Each State is to Recovering Pre-Covid Peak Level of Private Employment
Through September 2022