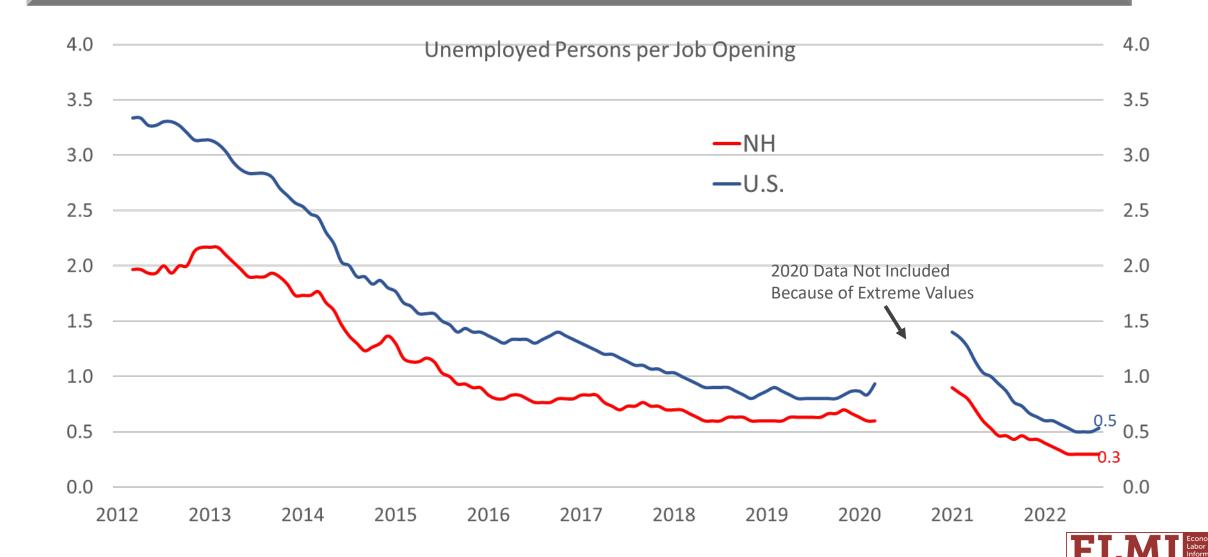

## Meeting Labor Needs Will Require Getting People Back Into the Labor Force – There Aren't Enough Unemployed to Close the Gap