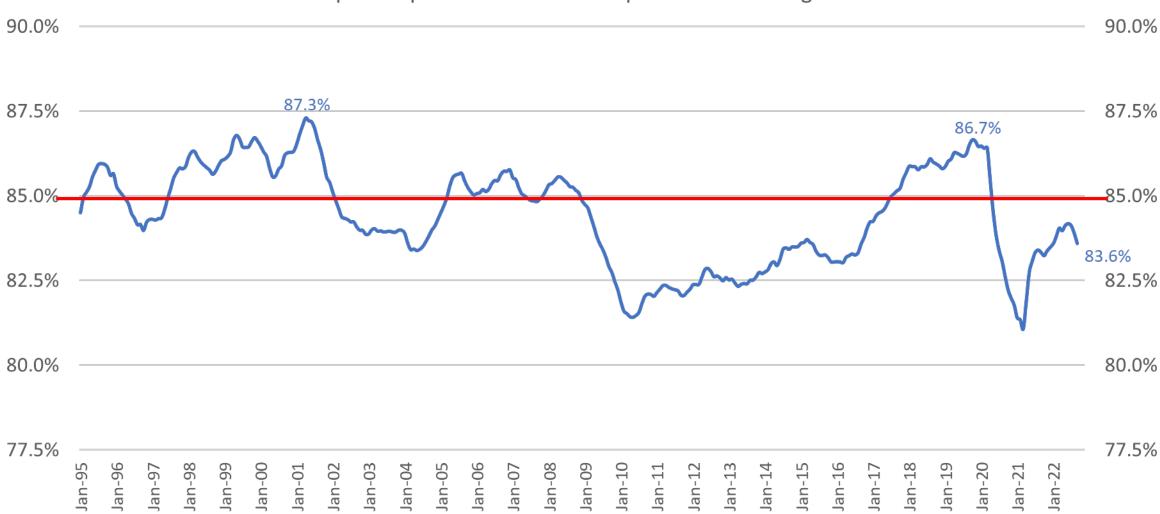

# Employment Among the Prime-Age Labor Force Remains Below "Full Employment" – There is Still Room to Grow

NH Emp. to Population Ratio Thru September 2022 – Ages 25-54

# The Employment to Population Ratio Among "Prime Age" Male Workforce Remains Three (3) Percent Below Pre-Pandemic Peak

#### Employment to Population Ratio NH Males Ages 25 to 54