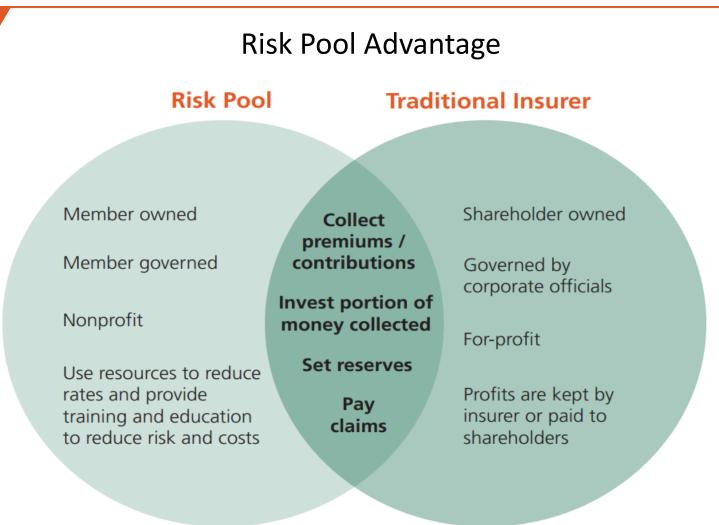

#### **RISK POOL ADVANTAGE**

In New Hampshire, <u>RSA-5-B</u>, the law that governs public risk pools, recognizes risk pooling as an essential governmental function that provides many advantages to people who work in the public sector. These advantages mean:

- A greater pool of resources
- Comprehensive employee benefit programs and unsurpassed services that meet public sector needs specifically
- Exceptional value
- Lower premiums and more stable pricing
- Tax savings
- Coverage for groups of all size