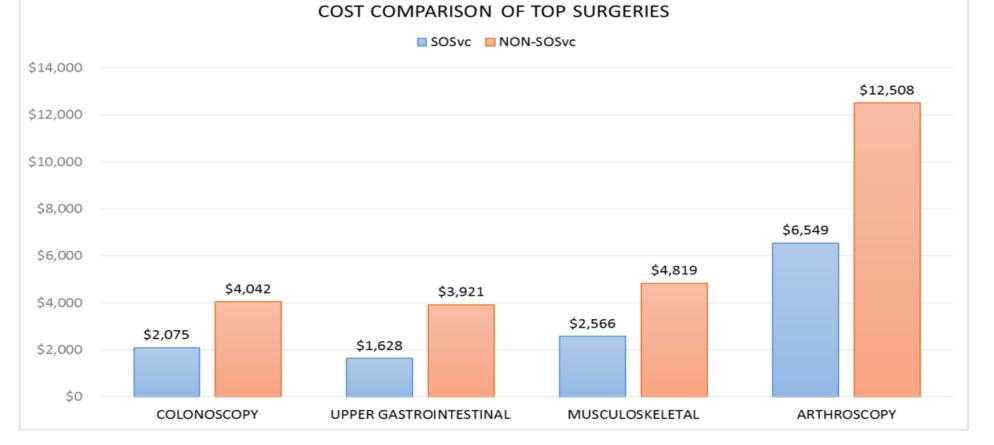

# Site of Service Difference

The difference: This type of plan offers a preferred costeffective network for medical labs, radiology services and certain outpatient surgeries. If the Enrollee selects a provider from the preferred costeffective network, they can reduce their costs.

If the Enrollee chooses another provider within the network, they may pay more, and the cost will be subject to their deductible.

Current Period: Paid 12 Months Ending Apr 2019

# Site of Service Difference

Utilizing Site of Service providers can lower claims costs.

Approximately <u>92%</u> of contributions are for claims expenses.

Current Period: Paid 12 Months Ending Apr 2019