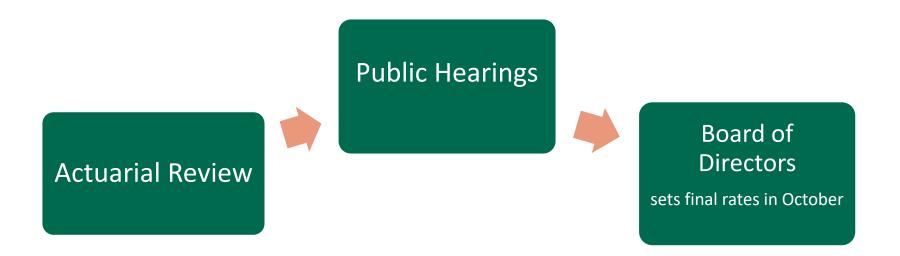

ealthTrust Medical Rating Tiers

Defines a Member's size for purposes of rating their medical coverage:

- Large Groups 51 and over eligible employees for rating purposes experience rated
- Small Groups 50 and under eligible employees for rating purposes community rated
- Eligible Employees includes: Active Employees, Retirees and COBRA beneficiaries



## **Rate Setting Process**

- Actuarial review of historical claims data projected forward using latest trend forecast.
- Public Hearings held on suggested renewal rates for feedback.
- Final Board of Directors meeting in the fall to consider feedback and finalize renewal rates.
- January rate set & July Guaranteed Maximum Rate (GMR) set in October.
- HealthTrust Board will establish final July "revisit " rates in late March/early April.





# **COVID-19 & AFFORDABLE CARE ACT UPDATES**





#### **COVID-19 UPDATES**

### Medical Cost Sharing Waiver COVID-19

- HealthTrust waived cost-sharing as required by federal and state law with respect to the initial diagnostic visit and testing as well as in-network medically necessary treatment of COVID-19 delivered via telehealth.
- The HealthTrust Board voluntarily extended the waiver eliminating all cost shares for individuals covered by a HealthTrust medical plan as long as they receive medically necessary treatment for COVID-19 from doctors, hospitals, and other healthcare professionals in their plan's network through December 31, 2020.

#### **Flexible Spending Accounts**

IRS Notices 2020-29 & 2020-33

- Extended Period to Incur Health FSA and DCAP Account Expenses for 2019 P