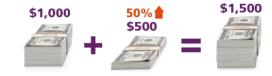

# Flexible Spending Account

- 2020 Health FSA Contribution Limits –
   Employee: Up to \$2,750; Employer:
   \$500 (unless employer matches employee contributions). Dependent Care FSA \$5,000
- Tax savings 20% to 35% on qualified medical expenses paid for with the Health FSA
- Funds are deducted from paycheck in equal installments; available on day one of your plan year (Health FSA only)
- Unused funds are forfeited at end of plan year ("use-or-lose"). Only exceptions are either 2 1/2 month grace period or up to a \$550 carryover if available under plan terms