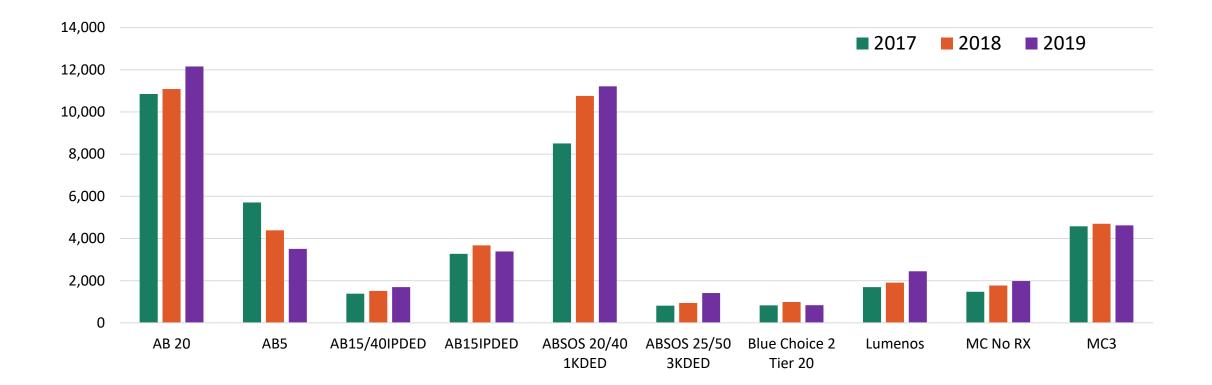

#### 7/1/2020 - 6/30/2021

Member Groups may choose ONE medical plan from each colored section with a maximum of three medical options per employee group. One prescription plan may be chosen per medical plan.

| Medical Plan Type                                              | BlueChoice POS                        | Access Blue New<br>England HMO | Access Blue New England HMO with Deductible |                                       |                                                                    |                                                                    |                                                                      |
|----------------------------------------------------------------|---------------------------------------|--------------------------------|---------------------------------------------|---------------------------------------|--------------------------------------------------------------------|--------------------------------------------------------------------|----------------------------------------------------------------------|
| Plan Name                                                      | BC2T20                                | AB20                           | AB15IPDED                                   | AB15/40IPDED                          | ABSOS20/40/1KDED                                                   | ABSOS25/50/3KDED                                                   | ABSOS30/60/5KDED                                                     |
| Visit Copay                                                    | \$20                                  | \$20                           | \$15                                        | \$15                                  | \$20                                                               | \$25                                                               | \$30                                                                 |
| Specialty Visit Copay                                          | \$20                                  | \$20                           | \$15                                        | \$40                                  | \$40                                                               | \$50                                                               | \$60                                                                 |
| Walk-In Center Copay                                           | \$20                                  | \$20                           | \$15                                        | \$15                                  | \$20                                                               | \$25                                                               | \$30                                                                 |
| Urgent Care Copay                                              | \$50                                  | \$50                           | \$50                                        | \$125                                 | \$50                                                               | \$75                                                               | \$100                                                                |
| ER Copay                                                       | \$100                                 | \$100                          | \$100                                       | \$250                                 | \$100                                                              | \$150                                                              | \$250                                                                |
| Standard Deductible (per<br>person/per family)                 | \$250 / \$500 (self-referred<br>only) | \$0                            | \$500 / \$1,500                             | \$1,000 / \$3,000                     | \$1,000 / \$3,000                                                  | \$3,000 / \$9,000                                                  | \$5,000 / \$12,000                                                   |
| Chiropractic Visits/Copay                                      | 35 / \$0                              | 12 / \$20                      | 12 / \$15                                   | 12 / \$15                             | Unlimited / \$20                                                   | Unlimited / \$25                                                   | Unlimited / \$30                                                     |
| Therapy Visits<br>(PT/OT/ST)/Copay                             | Unlimited / \$0                       | 60 / \$20                      | 60 / \$15                                   | 60 / \$15                             | 60 / \$20                                                          | 60 / \$25                                                          | 60 / \$30                                                            |
| Acupuncture Visits/Copay                                       | N/A                                   | N/A                            | N/A                                         | 12 / \$15                             | 12 / \$20                                                          | 12 / \$25                                                          | 12 / \$30                                                            |
| Durable Medical Equipment                                      | \$100 deductible, then you pay 20%    | You pay 20%                    | \$100 deductible, then you pay 20%          | \$100 deductible, then you<br>pay 20% | \$100 deductible, then you<br>pay 20%                              | \$100 deductible, then you<br>pay 20%                              | \$100 deductible, then you<br>pay 20%                                |
| MRI, CT scan, PET, MRA                                         | You pay \$0                           | You pay \$0                    | Standard Deductible                         | Standard Deductible                   | You pay \$0 at SOS<br>providers. Otherwise,<br>Standard Deductible | You pay \$0 at SOS<br>providers. Otherwise,<br>Standard Deductible | You pay \$125 at SOS<br>providers. Otherwise,<br>Standard Deductible |
| X-Rays and Ultrasounds                                         | You pay \$0                           | You pay \$0                    | You pay \$0                                 | You pay \$0                           | You pay \$0 at SOS<br>providers. Otherwise,<br>Standard Deductible | You pay \$0 at SOS<br>providers. Otherwise,<br>Standard Deductible | You pay \$125 at SOS<br>providers. Otherwise,<br>Standard Deductible |
| Labs (including allergy testing)                               | You pay \$0                           | You pay \$0                    | You pay \$0                                 | You pay \$0                           | You pay \$0 at SOS<br>providers. Otherwise,<br>Standard Deductible | You pay \$0 at SOS<br>providers. Otherwise,<br>Standard Deductible | You pay \$0 at SOS<br>providers. Otherwise,<br>Standard Deductible   |
| Maximum Out-of-Pocket<br>(medical and RX expenses<br>combined) | \$3,000 / \$6,000                     | \$3,000 / \$6,000              | \$3,000 / \$6,000                           | \$5,000 / \$10,000                    | \$5,000 / \$10,000                                                 | \$5,000 / \$10,000                                                 | \$7,150 / \$14,300                                                   |