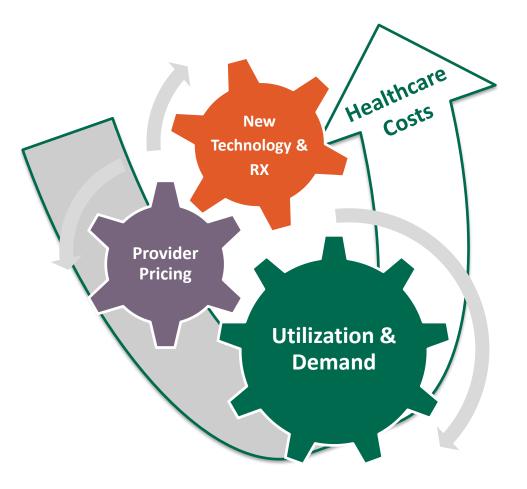

### WHAT IS DRIVING COST?

- Provider pricing and increased utilization of services
- More expensive new technologies and specialty prescription drugs
- Utilizing Higher Priced Providers
- Avoidable ER Visits
- Age of Enrollees & Condition Management