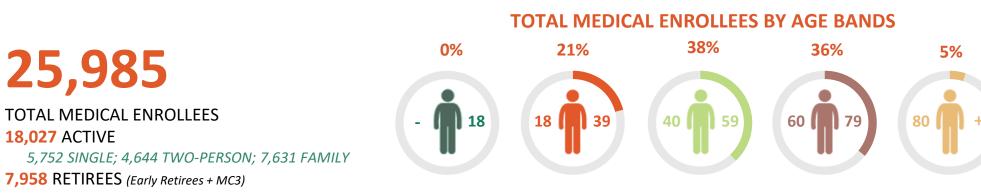

#### **MEDICAL OVERVIEW**

golg

As of July 1, 2020

53,606 TOTAL MEDICAL COVERED LIVES

25,985

18,027 ACTIVE

### TOTAL MEDICAL COVERED LIVES BY AGE BANDS

| 20%  | 26%     | 30%     | 22%     | 2%  |
|------|---------|---------|---------|-----|
| < 18 | 18 - 39 | 40 - 59 | 60 - 79 | 80+ |

2020

**MEDICAL OVERVIEW** 