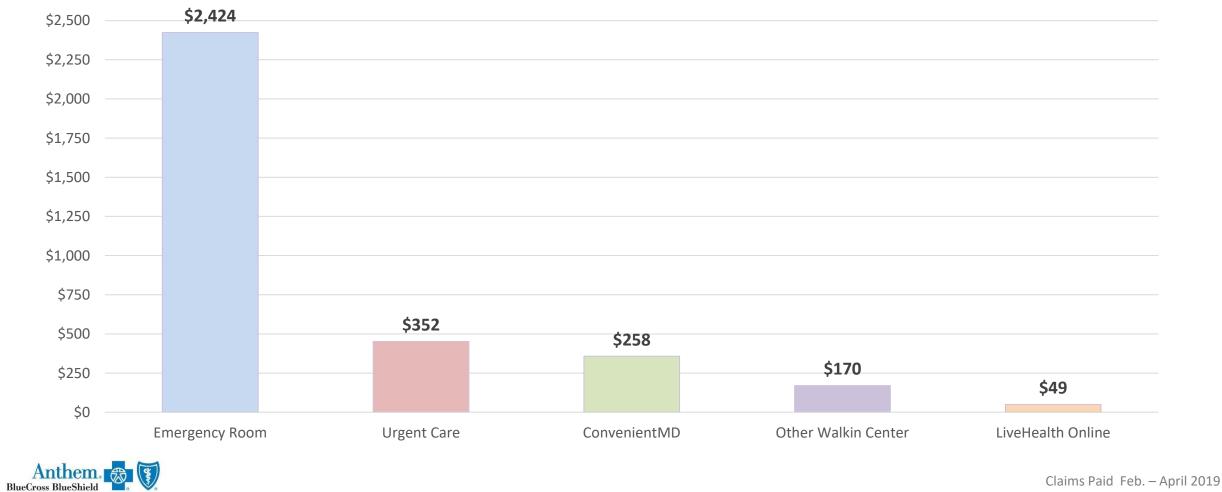

#### COMPARISON OF ER, URGENT CARE AND WALK-IN CARE COST/VISIT BY PAID QUARTER

HealthTrust Medical Enrollees by Age Band