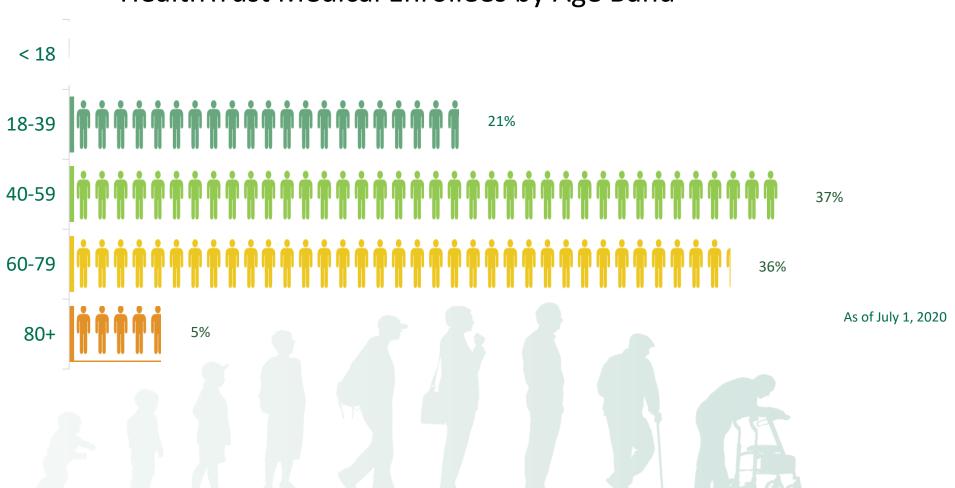

### TOTAL MEDICAL COVERED LIVES BY AGE BANDS

| 20%  | 26%     | 30%     | 22%     | 2%  |
|------|---------|---------|---------|-----|
| < 18 | 18 - 39 | 40 - 59 | 60 - 79 | 80+ |

2020

**MEDICAL OVERVIEW** 

#### COMPARISON OF ER, URGENT CARE AND WALK-IN CARE COST/VISIT BY PAID QUARTER

HealthTrust Medical Enrollees by Age Band