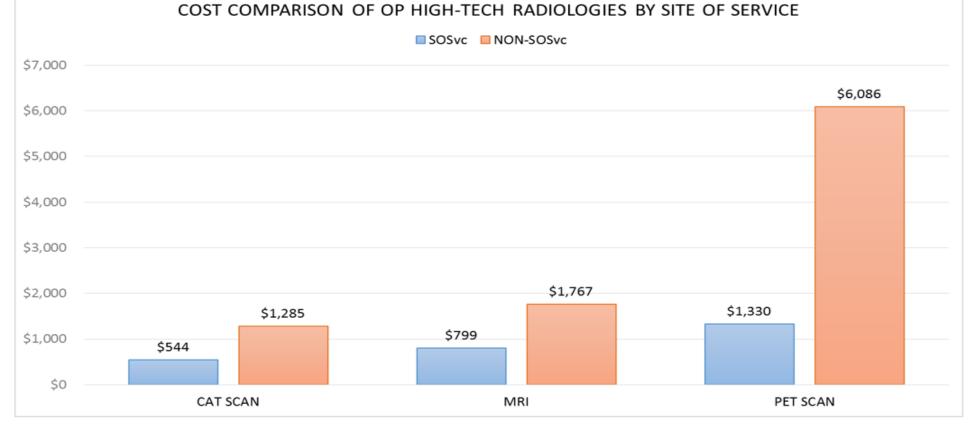

# Site of Service Difference

The difference: This type of plan offers a preferred costeffective network for medical labs, radiology services and certain outpatient surgeries. If the Enrollee selects a provider from the preferred costeffective network, they can reduce their costs.

If the Enrollee chooses another provider within the network, they may pay more, and the cost will be subject to their deductible.

Current Period: Paid 12 Months Ending Apr 2019

# Site of Service Difference

Utilizing Site of Service providers can lower claims costs.

Approximately <u>92%</u> of contributions are for claims expenses.

Current Period: Paid 12 Months Ending Apr 2019